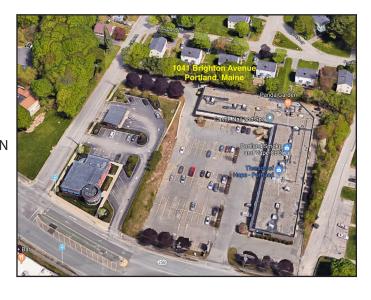

Lease Rate: \$11.50 per square foot NNN

Estimated NNNs: \$5.05 per square foot

Lease Term: 3 - 5 years

**Street View of 1041 Brighton Avenue** 

**Aerial View of 1041 Brighton Avenue** 