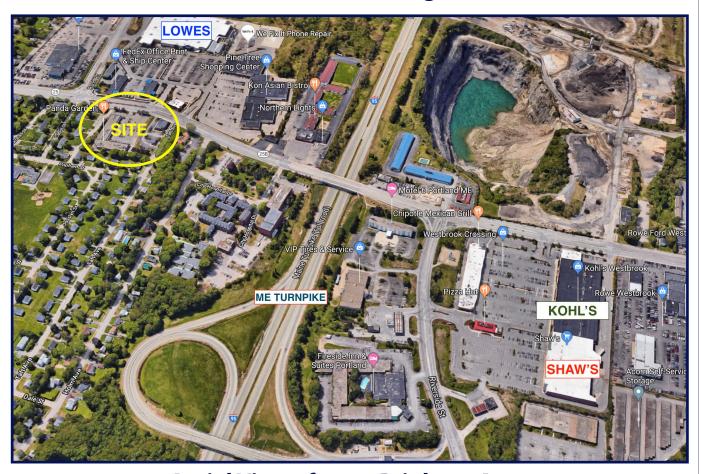

Lease Rate: \$11.50 per square foot NNN

Estimated NNNs: \$5.05 per square foot

Lease Term: 3 - 5 years

**Street View of 1041 Brighton Avenue** 

**Aerial View of 1041 Brighton Avenue** 