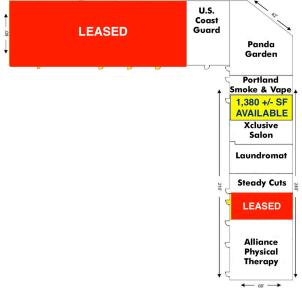

Access: Less than a mile from Turnpike Exit 48

Traffic Counts: 29,930 AADT

Parking: Ample Onsite Parking

Zoning: B2 - Business Community

Unit Number: Unit 9

Available Space: 1,380 +/- square feet

Map & Lot: Map 274 Lot 1