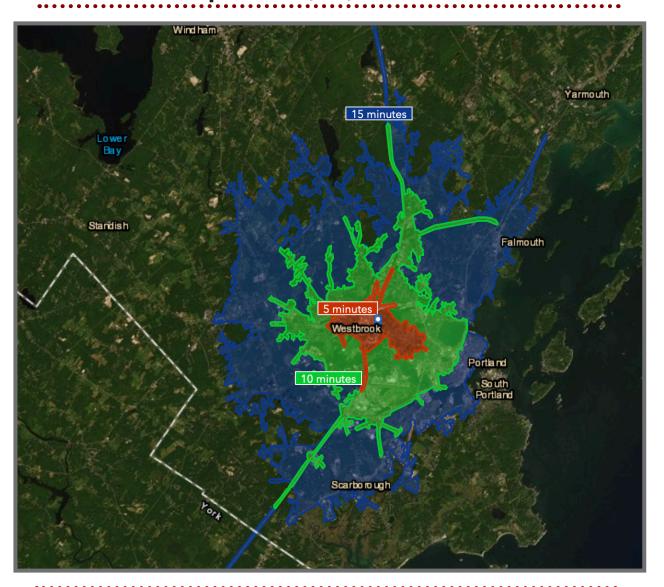

#### Drive Time Map Based 5, 10, & 15 Minutes From Site

(o): 207.775.7363 (f): 207.773.0066 (d): 207.775.5677 (c): 207.233.8229 matt@cardente.com

Matthew Cardente
Designated Broker / Partner

(o): 207.775.7363 (f): 207.773.0066 (d): 207.558.6116 (c): 207.838.8146 greg@cardente.com